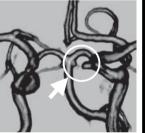

る寺院が倒壊している 影する際、 は歳月が経っても画質 体の表情や仕草だけを ズを頼むことは一切し 映像をニュースで目に 次、100年後にも写い劣化しない。50年 前田さんは人物を撮 心を痛めた。 「モノクロ写真 あくまでも自然 演出やポ

きている』 作品を撮 真の中で被写体が「 はネパールで出会た前田幸雄さん。一 される。 9日(火)から14日(日) 僧侶を写した今回の出 画会の会員に推薦され のが夢」と話している。 大阪市立美術館で展示 品作「生きる」は6月 まで大阪市天王寺区の 前田さんの今年の出 (写真上は国 作品を撮る で出会った