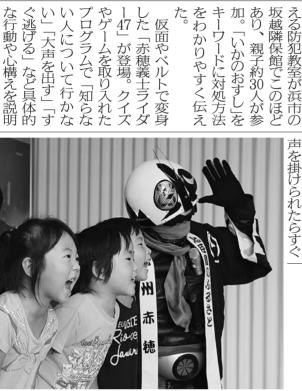

4年のわり算の筆算

理由は、3年のわ

など6部門に計534

点の応募があり200

義士ライダー 不審者から身を

「悪者から逃げ

書、工芸、デザイン入選した。

を対象に「大学改革は、

長) が唯一参加。ドラ 狠煙隊」(矢野英樹隊 内では「東瀬戸内赤穂

交流の発展に期待して

ぶ窓口になれれば」と

継する「見ぬ友と心結 で次々と合図の煙を中 内を中心に島や岬など 流のろしリレー ▼…瀬戸内結んだ交

たち) ダ 出す練習をする子ども 逃げるよ」と話してい (写真は義士ライ

千種川で死亡 アユ漁の男性

同で開催した。 地区の母親クラブが合 (6)は「知らない人に 年、池田楓友君

れるという。