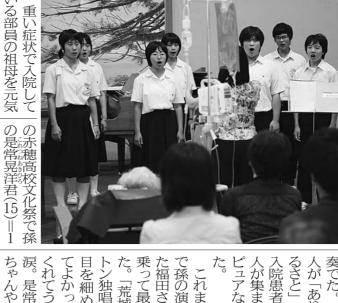

中広の城南緑

恒例行事。約50人が早から毎夏実施している報立翌年の昭和48年

「風向き、場所が違っの大西龍彦さん(79)は

朝6時過ぎから奉仕し

っていたか。現団員にていれば自分もどうな

けてほしい」と語った。

で孫の演奏を聴いてい をピアノ独奏。福田さ パンの「幻想即興曲」 くれてうれしい」と感 目を細め、一声を聴け トン独唱する孫の姿に 乗って最前列で鑑賞し ピュアな歌声を響かせ 医師(29)も特技のピア 人が「ありがとう」「ふ これまでスマホ動画 が集まったホールに 院患者や来院者約 | 荒城の月」をバリ などを合唱。 後半は生徒13 トーヴェンを 成長して

できました」と話し うに、という気持ちを 祖母をいたわって ちゃんや患者のみなさ んが元気になりますよ しっかり込めることが 是常君は「おばあ

のステー う是常君の思いに顧問歌声を届けたい」とい た。「おばあちゃんにることが出来なかっ めの入院が重なって見 していたが、療養のた が在籍する音楽部 ジを楽しみに

画風を鑑賞できる。

れている。原画を元に

竹久夢二

一が開か

た版画約40点を展

大衆から愛された

開3周年企画「大正浪

(佐野正幸館主)で再

館「たでのはな美術館」

明先生の応援し

ます

つけようと、赤穂高校

子さん(86)は先月中旬相生市山手の福田富 民病院で慰問コンサー 音楽部(浅井智恵顧問) が5日、中広の赤穂市 赤穂高校音楽部の慰問こもった歌声が響いた