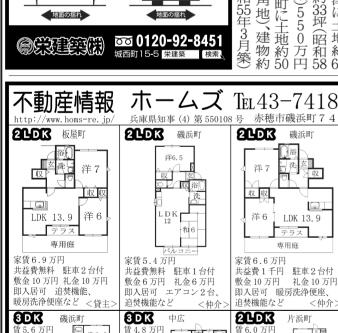

共益費無料 押入 収 海 押押 5 敷金 10 万円 礼金 10 万円 和6 即入居可 L D K 15, 2 小型犬飼育

| 漢 6.5 | 2 | 2 | 2 | 2 | 2 | 3 | 3 | 4 | 5 | 7.5 共益費無料 共益費無料 敷金 10 万円 敷金5万円 礼金 10 万円 礼金5万円 即入居可 即入居可 追焚機能等 **4000**3 7.0万円 元町 **3DK** 6.0万円 元沖町 **2DK** 4.5万円 北野中 共益費無料 共益費無料 敷金5万円 共益費2千円 敷金6万円 駐車2台付 L金 10 万円 駐車 2 台付 駐車1台付 即入居可 小型犬可 <仲ク 113 3.0 万円 黒崎町 **11** 3.1 万円 黒崎町 113 3.6 万円 板屋町 敷金5万円 共益費無料 敷金4万円 共益費無料 敷金4万円 共益費無料 礼金8万円 駐車3千円 礼金6万円 駐車3千円 礼金5万円 駐車3千円

夢加 集入 中

**11** 3.2 万円 元禄橋町 中国 塩屋 売土地 敷金6万円 共益費無料 価格 9,800,000 円 木造2階建 10K+納戸 礼金3万円 駐車1台付 敷地面積約75坪 <仲介

※売土地・売住宅、無料査定致します。秘密厳守。 入居者募集などお気軽にご相談下さい ※土地活用・相続対策などの無料相談実施中

平成町 価格 11,000,000 円

面積 165.61 ㎡ (50 坪) 定休日=毎週水曜日 日曜日・祝日も 営業しています